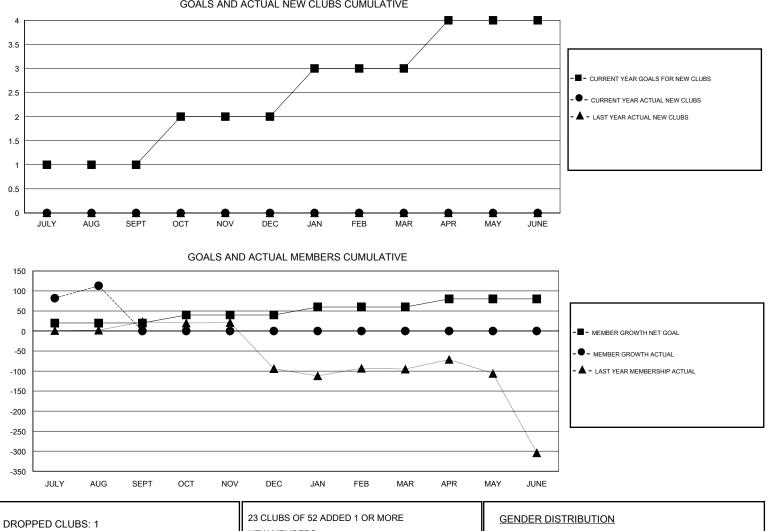

## District 316 A

Results as of: 8/31/2019

| GMT:          |               | L           | OCATION INDIA |                       |                           |                         | GMT CA                                             |  |
|---------------|---------------|-------------|---------------|-----------------------|---------------------------|-------------------------|----------------------------------------------------|--|
|               | Club          | )S          |               | Members               |                           |                         |                                                    |  |
|               | RESULTS FOR   | R 2019-2020 |               | RESULTS FOR 2019-2020 |                           |                         |                                                    |  |
| QUARTER       | NEW CLUB GOAL | NEW CLUBS   | DROPPED CLUBS | QUARTER               | MEMBER GROWTH NET<br>GOAL | MEMBER GROWTH<br>ACTUAL | DROPPED<br>MEMBERS ACTUAL<br>(including transfers) |  |
| JULY/AUG/SEPT | 1             | 0           | 1             | JULY/AUG/SEPT         | 20                        | 208                     | 32                                                 |  |
| OCT/NOV/DEC   | 1             | 0           | 0             | OCT/NOV/DEC           | 20                        | 0                       | 0                                                  |  |
| JAN/FEB/MAR   | 1             | 0           | 0             | JAN/FEB/MAR           | 20                        | 0                       | 0                                                  |  |
| APR/MAY/JUNE  | 1             | 0           | 0             | APR/MAY/JUNE          | 20                        | 0                       | 0                                                  |  |

| 23 CLUBS OF 52 ADDED 1 OR MORE | GENDER DISTRIBUTION       |                                                                                                                    |                                                                                                                                                           |
|--------------------------------|---------------------------|--------------------------------------------------------------------------------------------------------------------|-----------------------------------------------------------------------------------------------------------------------------------------------------------|
| NEW MEMBERS                    | MALE                      | 1,693 (82.14%)                                                                                                     |                                                                                                                                                           |
|                                | FEMALE                    | 368 (17.86%)                                                                                                       |                                                                                                                                                           |
|                                |                           |                                                                                                                    |                                                                                                                                                           |
|                                | TOTAL FAMILY UNIT MEMBERS |                                                                                                                    | 519                                                                                                                                                       |
| MEMBERSHIP DATA                |                           |                                                                                                                    | 300                                                                                                                                                       |
|                                | FAMILY MEMBERS F          | PAYING HALF                                                                                                        | 300                                                                                                                                                       |
|                                |                           |                                                                                                                    |                                                                                                                                                           |
|                                | NEW MEMBERS               | NEW MEMBERS MALE   FEMALE FEMALE   CLICK HERE FOR CUMULATIVE. TOTAL FAMILY UNIT   MEMBERSHIP DATA FAMILY MEMBERS F | NEW MEMBERS MALE 1,693 (82.14%)   FEMALE 368 (17.86%)   CLICK HERE FOR CUMULATIVE. TOTAL FAMILY UNIT MEMBERS   MEMBERSHIP DATA FAMILY MEMBERS PAYING HALF |